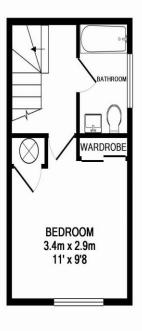

## 52 Westdene

£219,950

Cranleigh, GU6 8UJ

A one bedroom Mews style house, situated in a quiet corner of this sought after development and enjoying stunning views over open meadow land. Westdene Meadows is a small, modern attractive development situated on edge of the village and within walking distance of the High Street. The property is approached via a pitched and tiled canopied entrance with courtesy light and a front door opening into a spacious living room with a pleasant front aspect enjoying the views. Stairs lead to the first floor and a door opens into the kitchen which is well equipped and modern. Upstairs provides a bathroom and a double bedroom with built in wardrobes and far reaching views. In our opinion this lovely home will appeal to a wide range of purchasers especially first time buyers, professionals and rental investors searching for an excellent yield.

1ST FLOOR

GROUND FLOOR

Whilst every attempt has been made to ensure the accuracy of the floor plan contained here, measurements of doors, windows, rooms and any other items are approximate and no responsibility is taken for any error, omission, or mis-statement. This plan is for illustrative purposes only and should be used as such by any prospective purchaser. The services, systems and appliances shown have not been tested and no guarantee as to their operability or efficiency can be given